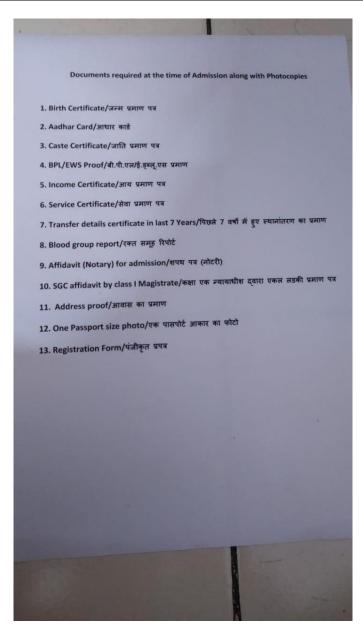

#### List of documents required at the time of admission along with photocopies

| Self Declaration to the               | hateman ada da da da da      |
|---------------------------------------|------------------------------|
| Self Declaration for distance         | between school and residence |
|                                       |                              |
| bearing Application Submission Code   | other of                     |
| that the radial distance between scho |                              |
| iskm.                                 |                              |
|                                       |                              |
| Date:                                 | Signature of the parent      |
|                                       |                              |
|                                       |                              |
|                                       |                              |
|                                       |                              |
|                                       |                              |
|                                       |                              |
|                                       |                              |
|                                       |                              |
|                                       |                              |
|                                       |                              |
|                                       |                              |
|                                       |                              |
|                                       |                              |
|                                       |                              |
|                                       |                              |
|                                       |                              |
|                                       |                              |